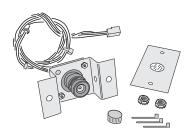

#### PRODUCT DESCRIPTION

Linear's Model CCM-1 (P/N ACP00904) CCTV camera can be installed inside the AE-100, AE-500, AE-1000 or AE-2000 access control systems. The camera provides a video signal for viewing the area in front of the system.

The camera is continuously powered by the access system. Focus has been factory adjusted to a range of three to four feet.

The AE-1000 and AE-2000 provide a video jack for connection to a video cable with a Type "BNC" connector. Up to 400 feet of 75-ohm RG-59 video cable can be used. Longer cable runs may require the use of a video amplifier.